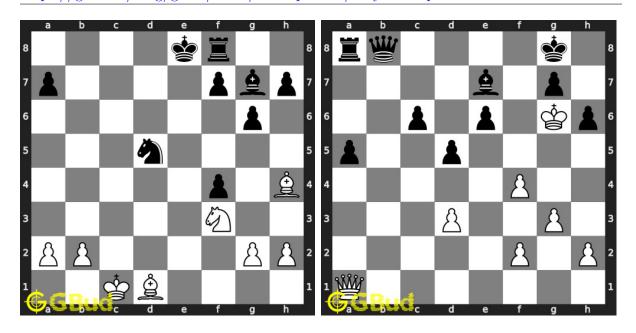

### 113. Capture opponent's queen after a discovered check 114. Mate in 1 r

Level: easy, Next Move: White Solution: https://gbud.in/gn84894

Solution: https://

Level: easy, Next

Level: easy, Next Move: Black Solution: https://gbud.in/gn8