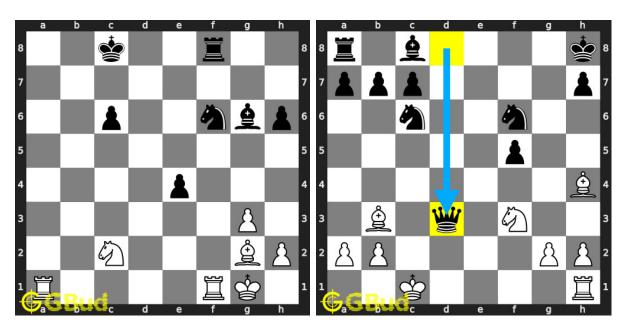

#### 117. Gain opponent's rook in 2 moves

Level: easy, Next Move: White Solution: https://gbud.in/gn84894