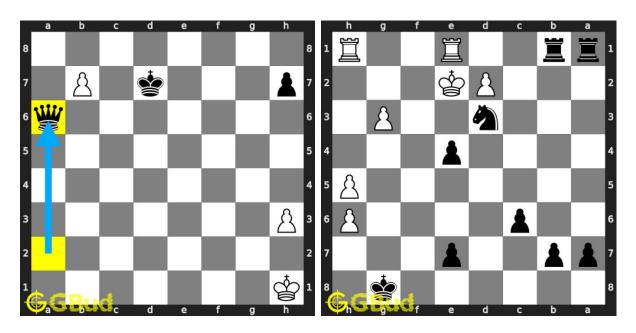

#### 111. Capture opponent's queen in two moves. 112. Mate in 2 moves

Level: easy, Next Move: White Solution: https://gbud.in/gn84894