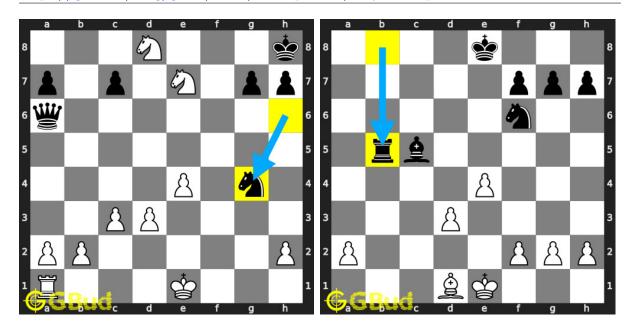

### 120. Pin and capture opponent's rook

Level: easy, Next Move: White Solution: https://gbud.in/gn84894

Figure 1: Solve other puzzles @ https://gbud.in/chsgppz